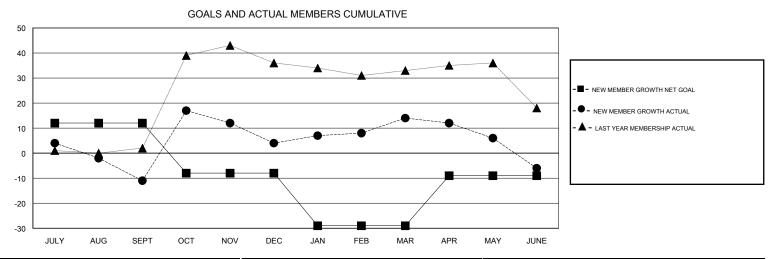

## **OPEN LOCATION MICHIGAN GMT CA** Clubs Members RESULTS FOR 2016-2017 RESULTS FOR 2016-2017 NEW CLUB GOAL NEW CLUBS DROPPED CLUBS NEW MEMBER GROWTH NEW MEMBER DROPPED QUARTER QUARTER NET GOAL (not reinstated GROWTH ACTUAL (not MEMBERS ACTUAL or transfers) reinstated or transfers) (including transfers) 0 0 12 7 18 JULY/AUG/SEPT JULY/AUG/SEPT 0 0 0 -20 46 31 OCT/NOV/DEC OCT/NOV/DEC 0 0 0 -21 30 20 JAN/FEB/MAR JAN/FEB/MAR

APR/MAY/JUNE

20

0

0

1

| DROPPED CLUBS: 1 |    | 25 CLUBS OF 36 ADDED 1 OR MORE NEW MEMBERS | GENDER DISTRIBUTION  MALE 625 (71.18%) |              |     |
|------------------|----|--------------------------------------------|----------------------------------------|--------------|-----|
| DROPPED MEMBERS  |    |                                            | FEMALE                                 | 253 (28.82%) |     |
| DECEASED         | 21 | CLICK HERE FOR CUMULATIVE  MEMBERSHIP DATA | TOTAL FAMILY UNIT MEMBERS              |              | 151 |
| CLUB CANCELLED   | 0  |                                            | FAMILY MEMBERS PAYING HALF DUES        |              | 77  |
| OTHER            | 76 |                                            |                                        |              | //  |
| TOTAL            | 97 |                                            |                                        |              |     |