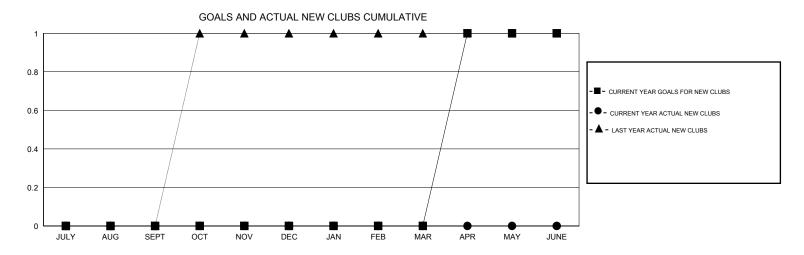

## **OPEN LOCATION MICHIGAN GMT CA** Clubs Members RESULTS FOR 2016-2017 RESULTS FOR 2016-2017 NEW CLUB GOAL NEW CLUBS DROPPED CLUBS NEW MEMBER GROWTH NEW MEMBER DROPPED QUARTER QUARTER NET GOAL (not reinstated GROWTH ACTUAL (not MEMBERS ACTUAL or transfers) reinstated or transfers) (including transfers) 0 0 12 7 18 JULY/AUG/SEPT JULY/AUG/SEPT 0 0 0 -20 46 31 OCT/NOV/DEC OCT/NOV/DEC 0 0 0 -21 30 20 JAN/FEB/MAR JAN/FEB/MAR

APR/MAY/JUNE

20

0

0

1

| DROPPED CLUBS: 1 |    | 25 CLUBS OF 36 ADDED 1 OR MORE NEW MEMBERS | GENDER DISTRIBUTION  MALE 625 (71.18%) |              |     |
|------------------|----|--------------------------------------------|----------------------------------------|--------------|-----|
| DROPPED MEMBERS  |    |                                            | FEMALE                                 | 253 (28.82%) |     |
| DECEASED         | 21 | CLICK HERE FOR CUMULATIVE  MEMBERSHIP DATA | TOTAL FAMILY UNIT MEMBERS              |              | 151 |
| CLUB CANCELLED   | 0  |                                            | FAMILY MEMBERS PAYING HALF DUES        |              | 77  |
| OTHER            | 76 |                                            |                                        |              | //  |
| TOTAL            | 97 |                                            |                                        |              |     |